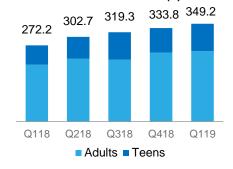

#### **INVISALIGN CASE SHIPMENTS (K)**

# **FINANCIAL HIGHLIGHTS**

Based on Q1 2019 financial information

| Net revenues             | \$549.0M |
|--------------------------|----------|
| - Clear aligner          | \$469.2M |
| - Scanner & services     | \$79.8M  |
| Invisalign cases shipped | 349.2K   |
| Gross margin             | 73.2%    |
| Operating margin         | 16.0%    |
| Net profit               | \$71.8M  |
| EPS, diluted             | \$0.89   |
| Cash & investments       | \$732.5M |
| Free cash flow           | \$81.9M  |