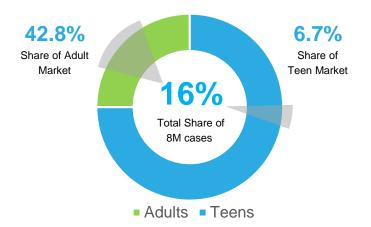

## SERVED AVAILABLE MARKET SHARE

Invisalign is applicable to 8M of the total 12M orthodontic case starts each year