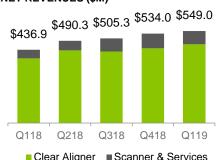

# **NET REVENUES (\$M)**

■ Clear Aligner ■ Scanner & Services

# **FINANCIAL HIGHLIGHTS**

Based on Q1 2019 financial information

| Net revenues             | \$549.0M |
|--------------------------|----------|
| - Clear aligner          | \$469.2M |
| - Scanner & services     | \$79.8M  |
| Invisalign cases shipped | 349.2K   |
| Gross margin             | 73.2%    |
| Operating margin         | 16.0%    |
| Net profit               | \$71.8M  |
| EPS, diluted             | \$0.89   |
| Cash & investments       | \$732.5M |
| Free cash flow           | \$81.9M  |