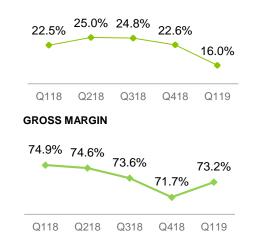

#### **OPERATING MARGIN**

# **FINANCIAL HIGHLIGHTS**

Based on Q1 2019 financial information

| Net revenues             | \$549.0M |
|--------------------------|----------|
| - Clear aligner          | \$469.2M |
| - Scanner & services     | \$79.8M  |
| Invisalign cases shipped | 349.2K   |
| Gross margin             | 73.2%    |
| Operating margin         | 16.0%    |
| Net profit               | \$71.8M  |
| EPS, diluted             | \$0.89   |
| Cash & investments       | \$732.5M |
| Free cash flow           | \$81.9M  |