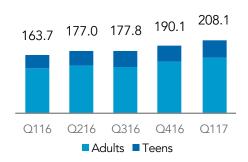

### INVISALIGN CASE SHIPMENTS (K)

## SERVED AVAILABLE MARKET SHARE

Invisalign is applicable to 6M of the total 10M orthodontic case starts each year

| FINANCIAL HIGHLIGHTS     |           |          |  |
|--------------------------|-----------|----------|--|
|                          | Q1 2017   | FY 2016  |  |
| Net revenues             | \$310.3M  | \$1.1B   |  |
| - Clear aligner          | \$282.4M  | \$958.3M |  |
| - Scanner & services     | \$27.9M   | \$121.5M |  |
| Invisalign cases shipped | 208,060   | 708,500  |  |
| Gross margin             | 75.9%     | 75.5%    |  |
| Operating margin         | 19.9%     | 23.1%    |  |
| Net profit               | \$69.4M   | \$189.7M |  |
| EPS, diluted             | \$0.85    | \$2.33   |  |
| Cash & investments       | \$644.2M  | \$700.0M |  |
| Free cash flow           | \$(11.9)M | \$177.1M |  |