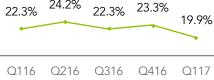

## SERVED AVAILABLE MARKET SHARE

Invisalign is applicable to 6M of the total 10M orthodontic case starts each year

| FINANCIAL HIGHLIGHTS     |           |          |  |
|--------------------------|-----------|----------|--|
|                          | Q1 2017   | FY 2016  |  |
| Net revenues             | \$310.3M  | \$1.1B   |  |
| - Clear aligner          | \$282.4M  | \$958.3M |  |
| - Scanner & services     | \$27.9M   | \$121.5M |  |
| Invisalign cases shipped | 208,060   | 708,500  |  |
| Gross margin             | 75.9%     | 75.5%    |  |
| Operating margin         | 19.9%     | 23.1%    |  |
| Net profit               | \$69.4M   | \$189.7M |  |
| EPS, diluted             | \$0.85    | \$2.33   |  |
| Cash & investments       | \$644.2M  | \$700.0M |  |
| Free cash flow           | \$(11.9)M | \$177.1M |  |