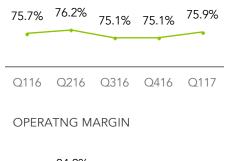

### **GROSS MARGIN**

4.8M +

## SERVED AVAILABLE MARKET SHARE

Invisalign is applicable to 6M of the total 10M orthodontic case starts each year

| FINANCIAL HIGHLIGHTS     |           |          |  |
|--------------------------|-----------|----------|--|
|                          | Q1 2017   | FY 2016  |  |
| Net revenues             | \$310.3M  | \$1.1B   |  |
| - Clear aligner          | \$282.4M  | \$958.3M |  |
| - Scanner & services     | \$27.9M   | \$121.5M |  |
| Invisalign cases shipped | 208,060   | 708,500  |  |
| Gross margin             | 75.9%     | 75.5%    |  |
| Operating margin         | 19.9%     | 23.1%    |  |
| Net profit               | \$69.4M   | \$189.7M |  |
| EPS, diluted             | \$0.85    | \$2.33   |  |
| Cash & investments       | \$644.2M  | \$700.0M |  |
| Free cash flow           | \$(11.9)M | \$177.1M |  |