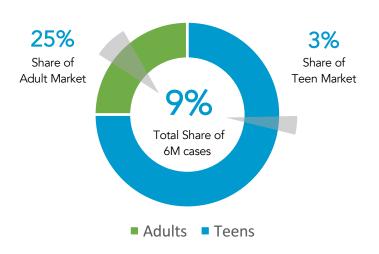

## SERVED AVAILABLE MARKET SHARE

Invisalign is applicable to 6M of the total 10M orthodontic case starts each year

| FINANCIAL HIGHLIGHTS     |           |          |  |
|--------------------------|-----------|----------|--|
|                          | Q1 2017   | FY 2016  |  |
| Net revenues             | \$310.3M  | \$1.1B   |  |
| - Clear aligner          | \$282.4M  | \$958.3M |  |
| - Scanner & services     | \$27.9M   | \$121.5M |  |
| Invisalign cases shipped | 208,060   | 708,500  |  |
| Gross margin             | 75.9%     | 75.5%    |  |
| Operating margin         | 19.9%     | 23.1%    |  |
| Net profit               | \$69.4M   | \$189.7M |  |
| EPS, diluted             | \$0.85    | \$2.33   |  |
| Cash & investments       | \$644.2M  | \$700.0M |  |
| Free cash flow           | \$(11.9)M | \$177.1M |  |