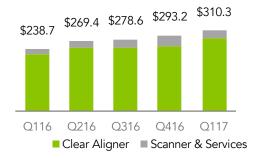

#### **NET REVENUES (\$M)**

## SERVED AVAILABLE MARKET SHARE

Invisalign is applicable to 6M of the total 10M orthodontic case starts each year

| FINANCIAL HIGHLIGHTS     |           |          |  |
|--------------------------|-----------|----------|--|
|                          | Q1 2017   | FY 2016  |  |
| Net revenues             | \$310.3M  | \$1.1B   |  |
| - Clear aligner          | \$282.4M  | \$958.3M |  |
| - Scanner & services     | \$27.9M   | \$121.5M |  |
| Invisalign cases shipped | 208,060   | 708,500  |  |
| Gross margin             | 75.9%     | 75.5%    |  |
| Operating margin         | 19.9%     | 23.1%    |  |
| Net profit               | \$69.4M   | \$189.7M |  |
| EPS, diluted             | \$0.85    | \$2.33   |  |
| Cash & investments       | \$644.2M  | \$700.0M |  |
| Free cash flow           | \$(11.9)M | \$177.1M |  |