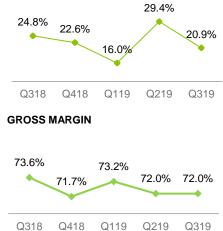

#### **OPERATING MARGIN**

## **FINANCIAL HIGHLIGHTS**

| Based on Q3 2019 financial information |          |  |
|----------------------------------------|----------|--|
| Net revenues                           | \$607.3M |  |
| - Clear aligner                        | \$516.3M |  |
| - Scanner & services                   | \$91.1M  |  |
| Invisalign cases shipped               | 385.4K   |  |
| Gross margin                           | 72.0%    |  |
| Operating margin                       | 20.9%    |  |
| Net profit                             | \$102.5M |  |
| EPS, diluted                           | \$1.28   |  |
| Cash & investments                     | \$782.4M |  |
| Free cash flow                         | \$208.0M |  |