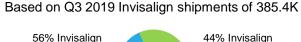

#### **REVENUE MIX**

#### Based Q3 2019 net revenues of \$607.3M

## **FINANCIAL HIGHLIGHTS**

| Based on Q3 2019 financial information |          |  |
|----------------------------------------|----------|--|
| Net revenues                           | \$607.3M |  |
| - Clear aligner                        | \$516.3M |  |
| - Scanner & services                   | \$91.1M  |  |
| Invisalign cases shipped               | 385.4K   |  |
| Gross margin                           | 72.0%    |  |
| Operating margin                       | 20.9%    |  |
| Net profit                             | \$102.5M |  |
| EPS, diluted                           | \$1.28   |  |
| Cash & investments                     | \$782.4M |  |
| Free cash flow                         | \$208.0M |  |