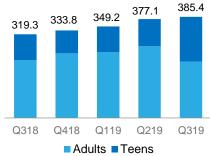

## **FINANCIAL HIGHLIGHTS**

| Based on Q3 2019 financial information |          |  |
|----------------------------------------|----------|--|
| Net revenues                           | \$607.3M |  |
| - Clear aligner                        | \$516.3M |  |
| - Scanner & services                   | \$91.1M  |  |
| Invisalign cases shipped               | 385.4K   |  |
| Gross margin                           | 72.0%    |  |
| Operating margin                       | 20.9%    |  |
| Net profit                             | \$102.5M |  |
| EPS, diluted                           | \$1.28   |  |
| Cash & investments                     | \$782.4M |  |
| Free cash flow                         | \$208.0M |  |