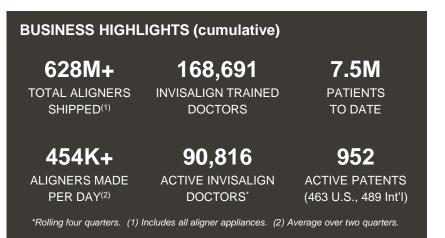

#### SERVED AVAILABLE MARKET SHARE

Invisalign is applicable to 8M of the total 12M orthodontic case starts each year

## **FINANCIAL HIGHLIGHTS**

| Based on Q3 2019 financial information |          |  |
|----------------------------------------|----------|--|
| Net revenues                           | \$607.3M |  |
| - Clear aligner                        | \$516.3M |  |
| - Scanner & services                   | \$91.1M  |  |
| Invisalign cases shipped               | 385.4K   |  |
| Gross margin                           | 72.0%    |  |
| Operating margin                       | 20.9%    |  |
| Net profit                             | \$102.5M |  |
| EPS, diluted                           | \$1.28   |  |
| Cash & investments                     | \$782.4M |  |
| Free cash flow                         | \$208.0M |  |