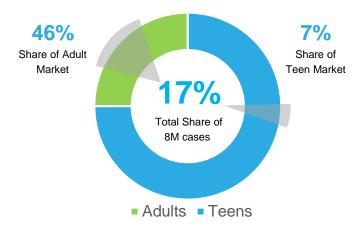

#### SERVED AVAILABLE MARKET SHARE

Invisalign is applicable to 8M of the total 12M orthodontic case starts each year