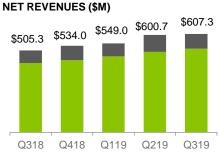

## **FINANCIAL HIGHLIGHTS**

| Based on Q3 2019 financial information |          |  |
|----------------------------------------|----------|--|
| Net revenues                           | \$607.3M |  |
| - Clear aligner                        | \$516.3M |  |
| - Scanner & services                   | \$91.1M  |  |
| Invisalign cases shipped               | 385.4K   |  |
| Gross margin                           | 72.0%    |  |
| Operating margin                       | 20.9%    |  |
| Net profit                             | \$102.5M |  |
| EPS, diluted                           | \$1.28   |  |
| Cash & investments                     | \$782.4M |  |
| Free cash flow                         | \$208.0M |  |